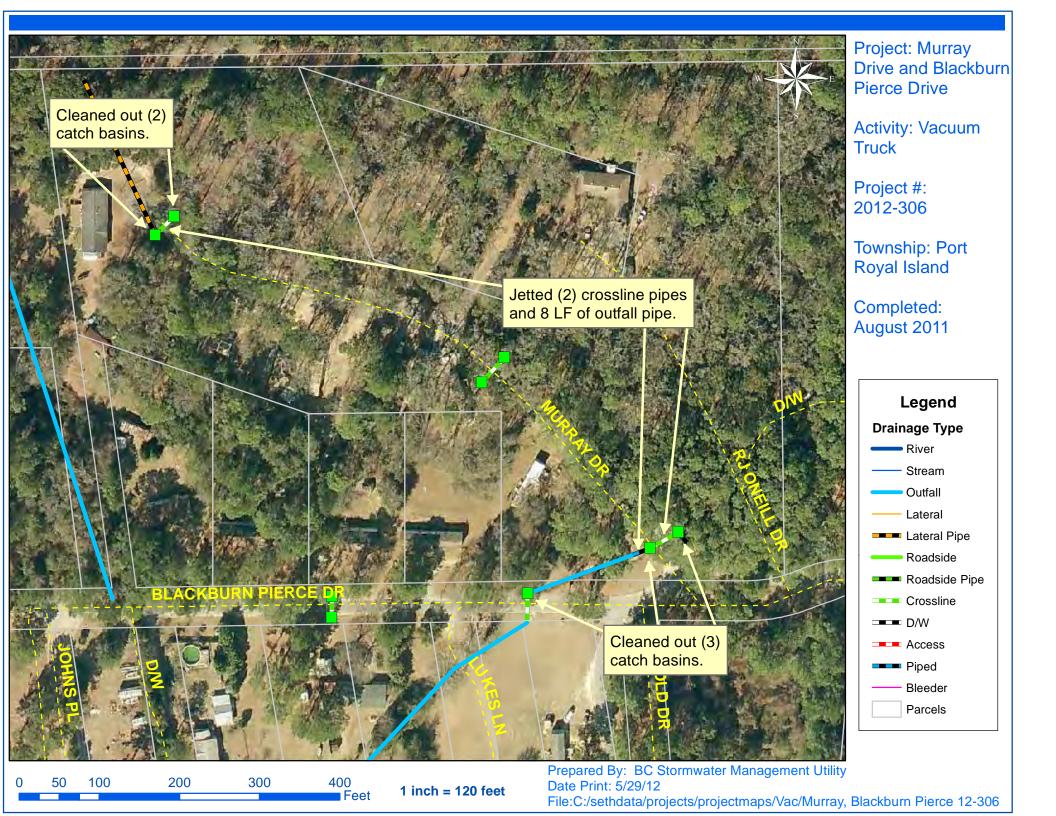

Project Summary

Project Summary: Port Royal Island Vacuum Truck - Murray Drive and Blackburn Pierce Drive

## **Narrative Description of Project:**

Cleaned out (5) catch basins. Jetted (2) crossline pipes and 8 L.F. of outfall pipe.

| 2012-306 / Port Royal Island Vacuum Truck | Labor<br>Hours | Labor<br>Cost | Equipment<br>Cost | Material<br>Cost | Contractor<br>Cost | Indirect<br>Labor | Total Cost |
|-------------------------------------------|----------------|---------------|-------------------|------------------|--------------------|-------------------|------------|
|                                           |                |               |                   |                  |                    |                   |            |
| AUDIT / Audit Project                     | 0.5            | \$10.24       | \$0.00            | \$0.00           | \$0.00             | \$0.00            | \$10.24    |
| CLPJT / Crossline Pipe - Jetted           | 23.0           | \$511.95      | \$310.24          | \$113.26         | \$0.00             | \$0.00            | \$935.45   |
| Indirect Labor, Services and Supplies     | 0.0            | \$0.00        | \$0.00            | \$0.00           | \$0.00             | \$59.60           | \$59.60    |
| 2012-306 / Port Royal Island Vacuum Truck | 23.5           | \$522.19      | \$310.24          | \$113.26         | \$0.00             | \$59.60           | \$1,005.29 |
| Sub Total                                 |                |               |                   |                  |                    |                   |            |
|                                           |                |               |                   |                  |                    |                   |            |
|                                           |                |               |                   |                  |                    |                   |            |
| Grand Total                               | 23.5           | \$522.19      | \$310.24          | \$113.26         | \$0.00             | \$59.60           | \$1,005.29 |

After

Completion: Aug-11